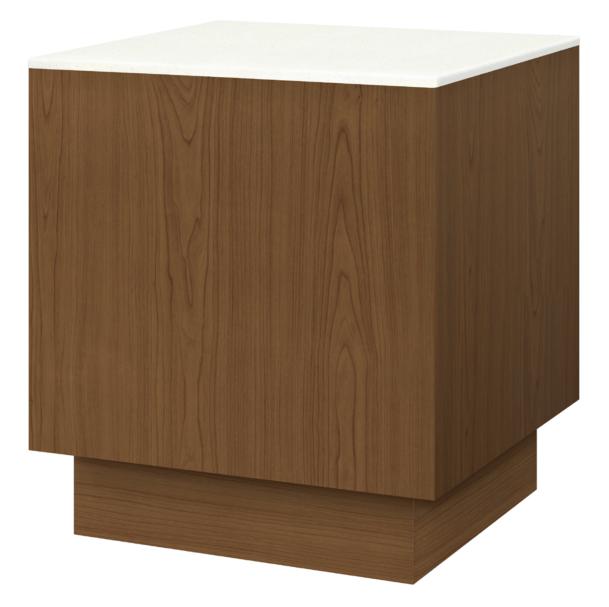

## Oliena Occasional Tables

Kwalu's Oliena Collection incorporates modern lines, giving a sleek and finished feel to these Italian-inspired cube tables. Contemporary in style, these square occasional tables can be used as coffee tables and/or side tables and are available in two heights.

Model: OLITBL22AE2 24W 24D 22H

Durable Finish Kwalu's proprietary finish doesn't have any of the drawbacks of wood. The finish is moisture impervious, easy to clean and maintenance-free.

Corian®/Hanex®/ Krion® Top Corian®/ Hanex®/ Krion® tops, 0.5" waterfall edged, are available only on the end tables of the collection.